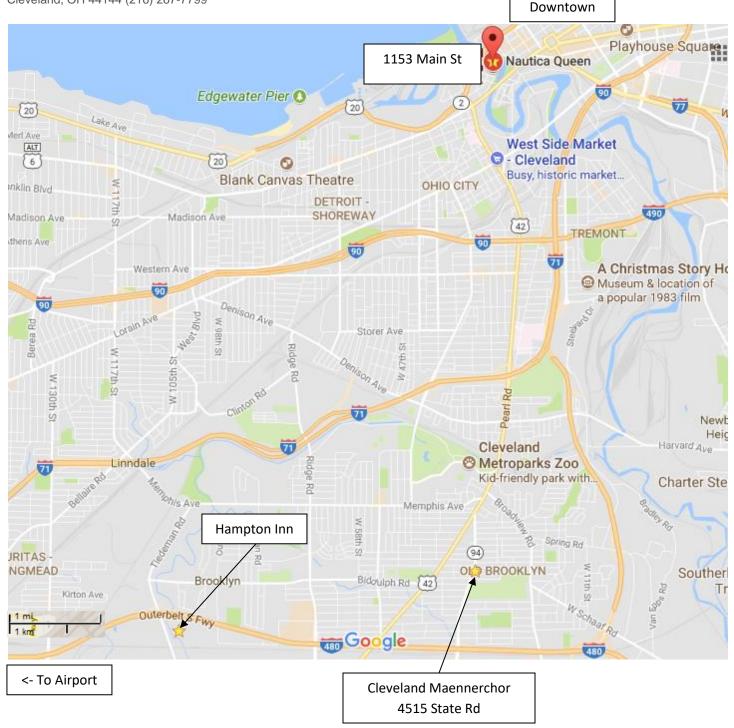

#### The Cleveland Skat Club warmly welcomes Skat friends from all over North America in 2018!

WHERE: Cleveland Männerchor, 4515 State Road, Cleveland Ohio 44109

1 mile north of Interstate 480, exit #16, State Road, in Cleveland's Old Brooklyn neighborhood.

#### Saturday Night Dinner Cruise on the Nautica Queen!

Reservations: call 216-696-8888

Skat friends and guests are welcome to party 'Cleveland-style' on Saturday night, 21 JUL from 7:30 – 10:30pm aboard the Nautica Queen. Cost is \$40US/person + tax/service. Ship departure point is located just 15 minutes from the Club at 1153 Main Avenue, Cleveland, OH 44113. Please reserve the cruise by phone only at 216-696-8888 by 30 JUN 2018 to guarantee your place. Book on the phone under reservation number 12962-1 so that we all sit together. Do not book online!

#### Hampton Inn (4 mi/7 km)

#### **RECOMMENDED HOTEL**

10305 Cascade Xing Cleveland, OH 44144 (216) 929-8400