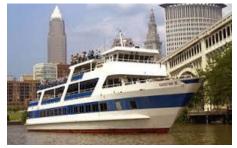

#### Saturday Night Dinner Cruise on the Nautica Queen!

Reservations: call 216-696-8888

Skat friends and guests are welcome to party 'Cleveland-style' on Saturday night, 21 JUL from 7:30 – 10:30pm aboard the Nautica Queen. Cost is \$40US/person + tax/service. Ship departure point is located just 15 minutes from the Club at 1153 Main Avenue, Cleveland, OH 44113. Please reserve the cruise by phone only at 216-696-8888 by 30 JUN 2018 to guarantee your place. Book on the phone under reservation number 12962-1 so that we all sit together. Do not book online!

"The Nautica Queen's unique adventure combines the best of dining and sightseeing in Downtown Cleveland. Enjoy a lavish buffet while cruising under historic bridges and touring along the lake and riverfront. All cruises include an unlimited buffet meal, coffee, tea or iced tea, and musical entertainment."