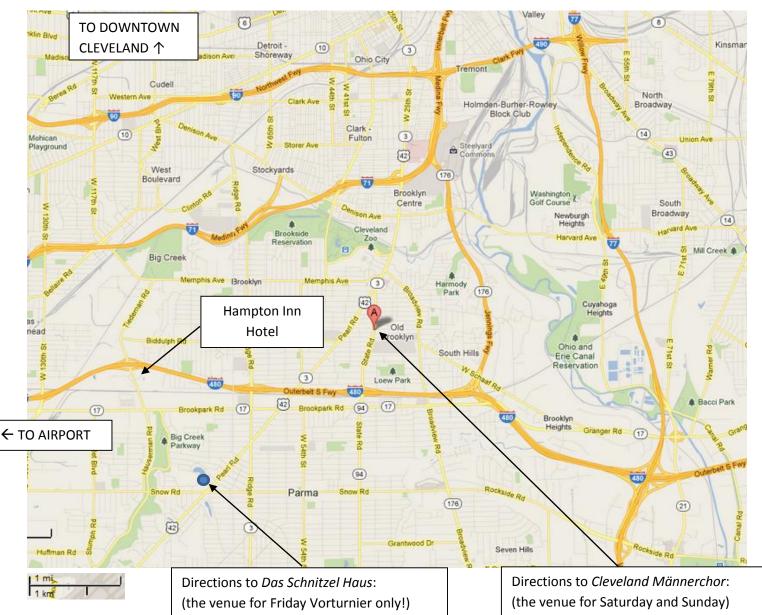

## Locations near Cleveland Männerchor, Cleveland, Ohio

## This hotel is off I-480 at Tiedeman Rd. Exit #13

## **RECOMMENDED HOTEL:**

Hampton Inn (4 mi/7 km to the clubhouse)

10305 Cascade Xing Cleveland, OH 44144 (216) 929-8400

Directions to *Das Schnitzel Haus*: (the venue for Friday Vorturnier only!) 5728 Pearl Road, Parma, OH
Take I-480 to Exit 15, Ridge Road, and head south. Make a right at Pearl Road and look for Das Schnitzel Haus on the right. If you get to Snow Road, you went too far!

(the venue for Saturday and Sunday)
4515 State Road, Cleveland, OH
Take I-480 to Exit 16, State Road, and head
north. The club is just under 1 mile away
on the right, 2-3 blocks past the cemetery.
Look for yellow sign. Park in the lots just
before or just after the building or at the
law office across the street on State Road.